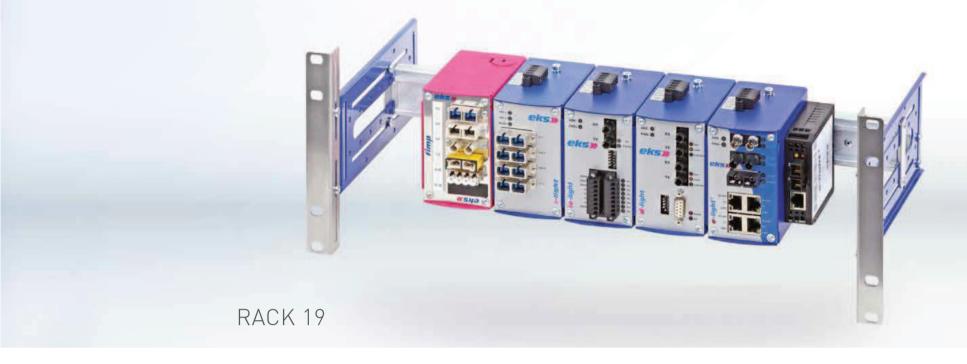

UNIVERSAL 19'' DIN RAIL CARRIER

Rack 19" can be used for the mounting of a DIN rail in a horizontal or vertical way. Furthermore, it is suitable for wall mount. The DIN rail can be adjusted in depth. There are 3 different angles for 19" mount. They are used for adjusting the height and can be changed even if they are mounted.